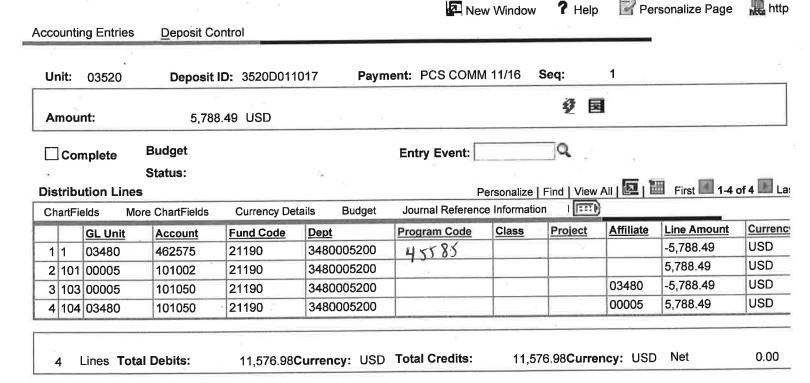

Accounting Entries | Deposit Control

Return to Search Solify

Home Worklist Add to Favorites Sign out **Favorites** Main Menu Accounts Receivable **Payments Direct Journal Payments** Create Accounting Entries Accounting Entries Deposit Control Unit: 03520 Deposit ID: 03520D06092017 Payment: PCS COMM 04/17 Seq: 1 3 束 Amount: 6,330.30 USD **Budget** Q ☐ Complete **Entry Event:** Status: Personalize | Find | View All | 4 | First 1-4 of 4 | Last **Distribution Lines** ChartFields Journal Reference Information . More ChartFields . Currency Details Budget **GL Unit** Class Project Affiliate Line Amount Account **Fund Code** Dept **Program Code** Currency 1 1 03480 45585 -6,330.30 USD 462575 21190 3480005200 2 101 00005 101002 21190 3480005200 6,330.30 USD USD 3 103 00005 101050 21190 3480005200 03480 -6,330.30 USD 4 104 03480 101050 21190 3480005200 00005 6,330.30 12,660.60Currency: USD Total Credits: Lines Total Debits: 12,660.60Currency: USD Net 0.00 Return to Search Notify Refresh