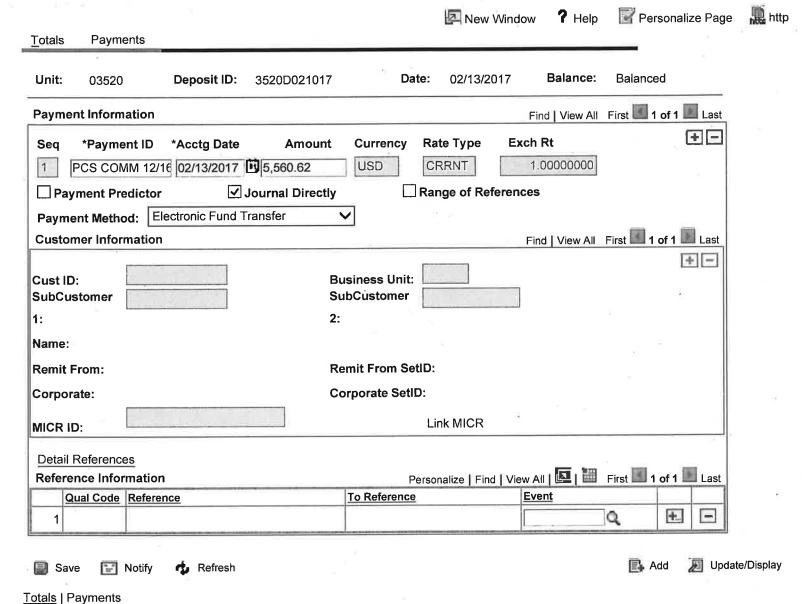

Accounting Entries | Deposit Control

Return to Search Solify

Home Worklist Add to Favorites Sign out **Favorites** Main Menu Accounts Receivable **Payments Direct Journal Payments** Create Accounting Entries Accounting Entries Deposit Control Unit: 03520 Deposit ID: 03520D06092017 Payment: PCS COMM 04/17 Seq: 1 3 束 Amount: 6,330.30 USD **Budget** Q ☐ Complete **Entry Event:** Status: Personalize | Find | View All | 4 | First 1-4 of 4 | Last **Distribution Lines** ChartFields Journal Reference Information . More ChartFields . Currency Details Budget **GL Unit** Class Project Affiliate Line Amount Account **Fund Code** Dept **Program Code** Currency 1 1 03480 45585 -6,330.30 USD 462575 21190 3480005200 2 101 00005 101002 21190 3480005200 6,330.30 USD USD 3 103 00005 101050 21190 3480005200 03480 -6,330.30 USD 4 104 03480 101050 21190 3480005200 00005 6,330.30 12,660.60Currency: USD Total Credits: Lines Total Debits: 12,660.60Currency: USD Net 0.00 Return to Search Notify Refresh