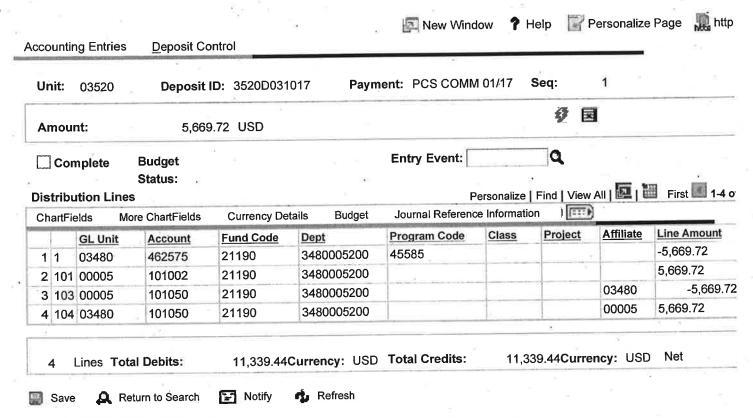

Accounting Entries | Deposit Control

Return to Search Solify

Home Worklist Add to Favorites Sign out **Favorites** Main Menu Accounts Receivable **Payments Direct Journal Payments** Create Accounting Entries Accounting Entries Deposit Control Unit: 03520 Deposit ID: 03520D06092017 Payment: PCS COMM 04/17 Seq: 1 3 束 Amount: 6,330.30 USD **Budget** Q ☐ Complete **Entry Event:** Status: Personalize | Find | View All | 4 | First 1-4 of 4 | Last **Distribution Lines** ChartFields Journal Reference Information . More ChartFields . Currency Details Budget **GL Unit** Class Project Affiliate Line Amount Account **Fund Code** Dept **Program Code** Currency 1 1 03480 45585 -6,330.30 USD 462575 21190 3480005200 2 101 00005 101002 21190 3480005200 6,330.30 USD USD 3 103 00005 101050 21190 3480005200 03480 -6,330.30 USD 4 104 03480 101050 21190 3480005200 00005 6,330.30 12,660.60Currency: USD Total Credits: Lines Total Debits: 12,660.60Currency: USD Net 0.00 Return to Search Notify Refresh