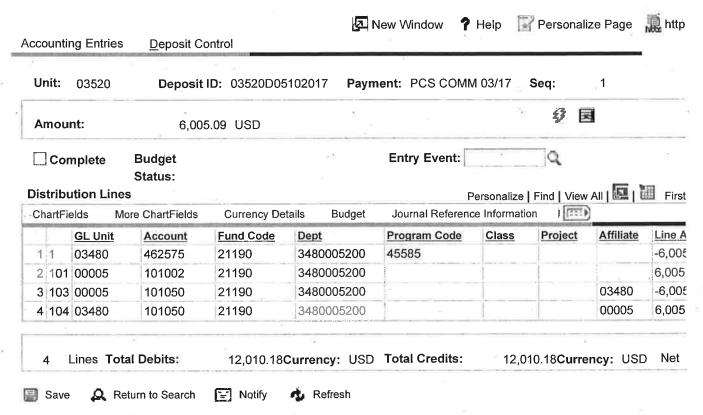

Accounting Entries | Deposit Control

Return to Search Solify

Home Worklist Add to Favorites Sign out **Favorites** Main Menu Accounts Receivable **Payments Direct Journal Payments** Create Accounting Entries Accounting Entries Deposit Control Unit: 03520 Deposit ID: 03520D06092017 Payment: PCS COMM 04/17 Seq: 1 3 束 Amount: 6,330.30 USD **Budget** Q ☐ Complete **Entry Event:** Status: Personalize | Find | View All | 4 | First 1-4 of 4 | Last **Distribution Lines** ChartFields Journal Reference Information . More ChartFields . Currency Details Budget **GL Unit** Class Project Affiliate Line Amount Account **Fund Code** Dept **Program Code** Currency 1 1 03480 45585 -6,330.30 USD 462575 21190 3480005200 2 101 00005 101002 21190 3480005200 6,330.30 USD USD 3 103 00005 101050 21190 3480005200 03480 -6,330.30 USD 4 104 03480 101050 21190 3480005200 00005 6,330.30 12,660.60Currency: USD Total Credits: Lines Total Debits: 12,660.60Currency: USD Net 0.00 Return to Search Notify Refresh